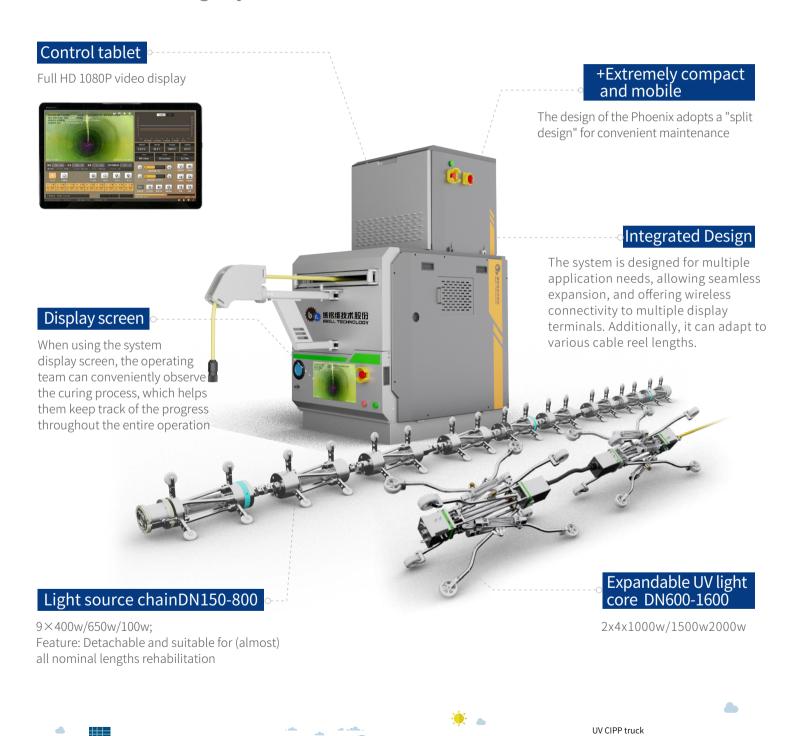

## **Technical Specification**

| Phoenix UV<br>main       | Deployment range                   | DN150-DN1600                                                                                                            |
|--------------------------|------------------------------------|-------------------------------------------------------------------------------------------------------------------------|
|                          | Control unit                       | Mobile wireless tablet                                                                                                  |
|                          | Video screen on the cable drum     | Yes                                                                                                                     |
|                          | Blower control                     | From control tablet                                                                                                     |
|                          | Cable length                       | 180m; longer cable as optional                                                                                          |
|                          | Cable wind & rewind                | Motorized / manual                                                                                                      |
|                          | Cable wind & rewind speed          | 0.1-3m/min                                                                                                              |
|                          | Cable drum dimension & weight      | L1030xW850XH990mm, 350kg                                                                                                |
|                          | Control booster dimension & weight | L600xW680XH600mm, 95kg                                                                                                  |
|                          | Power                              | 380v, 50Hz                                                                                                              |
| Light source<br>standard | Deployment range                   | DN150-DN800                                                                                                             |
|                          | Light source                       | 9x400w/650w/1000w                                                                                                       |
|                          | UV Lamp radiation                  | 365-436nm                                                                                                               |
|                          | Front camera                       | Full HD 1080P                                                                                                           |
|                          | Rear camera                        | Full HD 1080P                                                                                                           |
|                          | Wheel sets                         | DN150-DN800                                                                                                             |
|                          | Detachable section                 | each single lamp                                                                                                        |
|                          | Integrate temperature sensors      | Yes                                                                                                                     |
|                          | IIntegrate pressure sensors        | Yes                                                                                                                     |
|                          | Dimension & weight                 |                                                                                                                         |
| Light source<br>Max      | Deployment range                   | DN600-DN1600                                                                                                            |
|                          | Light source                       | 2x4x1000w/1500w/2000w                                                                                                   |
|                          | UV lamp radiation                  | 365-436nm                                                                                                               |
|                          | Front camera                       | Full HD 1080P                                                                                                           |
|                          | Rear camera                        | Full HD 1080P                                                                                                           |
|                          | Wheel sets                         | Electrical wheel-size adjustment                                                                                        |
|                          | Integrate temperature sensors      | Yes                                                                                                                     |
|                          | Integrate pressure sensors         | Yes                                                                                                                     |
|                          | Dimension & weight                 |                                                                                                                         |
| Control tablet           | OS                                 | Android                                                                                                                 |
|                          | Display                            | 10.1 inch                                                                                                               |
|                          | Storage                            | 128G                                                                                                                    |
|                          | Data                               | Record / export all curing data, incl. temperature, pressure, curing speed, front and rear video, input power, dateetc. |
|                          | Battery                            | 8h                                                                                                                      |
|                          | Size & weight                      | 102x153x63mm, 280g                                                                                                      |
|                          | Communication                      | Bluetooth 6m                                                                                                            |